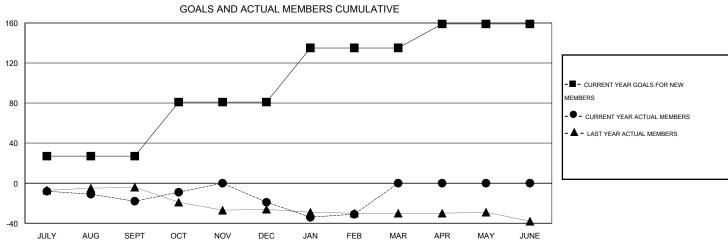

## MONTHLY MEMBERSHIP PROGRESS REPORT

District 3 H

Results as of: 2/28/2014

## LOCATION OKLAHOMA

 $\mathsf{GMT}\;\mathsf{CA}\;1$ 

|               |                  | Clubs               |                            |                             | Members  RESULTS FOR 2013-2014 |                    |                            |                              |                             |
|---------------|------------------|---------------------|----------------------------|-----------------------------|--------------------------------|--------------------|----------------------------|------------------------------|-----------------------------|
|               | RESU             | LTS FOR 2013-2014   |                            |                             |                                |                    |                            |                              |                             |
| QUARTER       | NEW CLUB<br>GOAL | ACTUAL NEW<br>CLUBS | ACTUAL<br>DROPPED<br>CLUBS | ACTUAL NET<br>GAIN/<br>LOSS | QUARTER                        | NEW MEMBER<br>GOAL | ACTUAL TOTAL MEMBERS ADDED | ACTUAL<br>DROPPED<br>MEMBERS | ACTUAL NET<br>GAIN/<br>LOSS |
| JULY/AUG/SEPT | 1                | 0                   | 0                          | 0                           | JULY/AUG/SEPT                  | 27                 | 22                         | 40                           | -18                         |
| OCT/NOV/DEC   | 1                | 0                   | 2                          | -2                          | OCT/NOV/DEC                    | 54                 | 40                         | 41                           | -1                          |
| JAN/FEB/MAR   | 1                | 0                   | 1                          | -1                          | JAN/FEB/MAR                    | 54                 | 12                         | 24                           | -12                         |
| APR/MAY/JUNE  | 1                | 0                   | 0                          | 0                           | APR/MAY/JUNE                   | 24                 | 0                          | 0                            | 0                           |